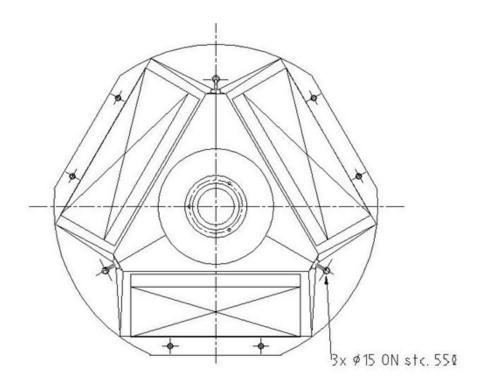

## **SPECIFICATIONS**

| Application           | LED solar powered beacon,                                                                                                                     |
|-----------------------|-----------------------------------------------------------------------------------------------------------------------------------------------|
| Material              | Self-coloured polyethylene                                                                                                                    |
| Colour chromacity     | Meets IALA specifications                                                                                                                     |
| Flasher               | Charge regulator function. Infrared remote control can set any of the 256 pre- programmed IALA flash codes. Daylight sensor can be field set. |
| Electrical parameters | Battery voltage and day/night switching point can be read                                                                                     |
| Battery               | 100 or 200 amp placed within the housing, charged by 3 integrated 12 watt solar generators                                                    |
| Mounting              | Provided with three holes on a 550 mm circle for easy mounting on buoys or stanchions                                                         |