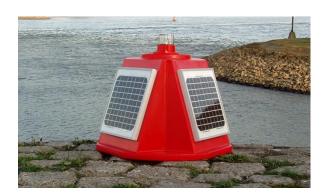

## **SELF-CONTAINED SOLAR POWERED LED BEACON**

Type SPB 300 3 NM

## **FEATURES**

The SPB 300 3 NM is both versatile and cost-effective. This three-mile LED beacon is compact, self-contained and available in red, green, amber, white and black. The light source is formed from high intensity LEDs. Light output can be set according to visibility.

The beacon can be synchronised via the ITO sync GPS receiver and is designed to operate without servicing/maintenance for up to five years. Charge characteristics in dark conditions are superb. Due to its compactness, the beacon is especially suited for regions with low sun irradiation.