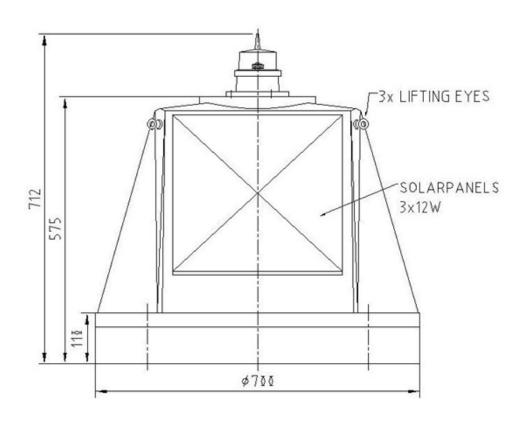

## **SPECIFICATIONS**

| Application           | LED solar powered beacon,                                                                                                                     |
|-----------------------|-----------------------------------------------------------------------------------------------------------------------------------------------|
| Material              | Self-coloured polyethylene                                                                                                                    |
| Colour chromacity     | Meets IALA specifications                                                                                                                     |
| Flasher               | Charge regulator function. Infrared remote control can set any of the 256 pre- programmed IALA flash codes. Daylight sensor can be field set. |
| Electrical parameters | Battery voltage and day/night switching point can be read                                                                                     |
| Battery               | 100 or 200 amp placed within the housing, charged by 3 integrated 12 watt solar generators                                                    |
| Mounting              | Provided with three holes on a 550 mm circle for easy mounting on buoys or stanchions                                                         |