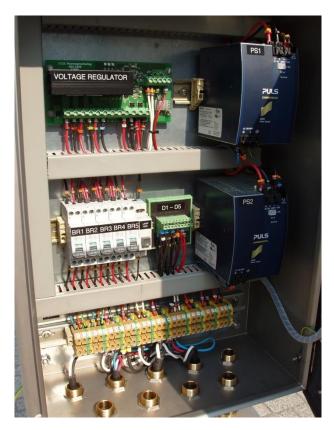

## **OL CABINET/UPS**

## **FEATURES**

ITO Navaids designs and manufactures a large variety of Control cabinets/UPS systems fully in compliance with the IALA Recommendation on the Marking of Man-Made Offshore Structures.

The system comes with a 96 hours UPS system, which can charged by main power and or solar panels.

The electronic system are in constant communication with the Marine lanterns, Floodlights, Obstruction lights and or Foghorns, monitoring the system. This will increase safety and an absolute minimum of maintenance and service. Depending on the project/Cliënt requirements the system can be build as per project and or third part specifications.