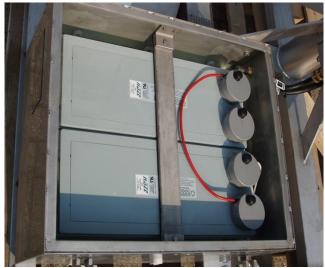

## **OL CABINET/UPS**

## **FEATURES**

ITO Navaids designs and manufactures a large variety of Control cabinets/UPS systems fully in compliance with the IALA Recommendation on the Marking of Man-Made Offshore Structures.

The system comes with a 96 hours UPS system, which can charged by main power and or solar panels.

The electronic system are in constant communication with the Marine lanterns, Floodlights, Obstruction lights and or Foghorns, monitoring the system. This will increase safety and an absolute minimum of maintenance and service. Depending on the project/Cliënt requirements the system can be build as per project and or third part specifications.