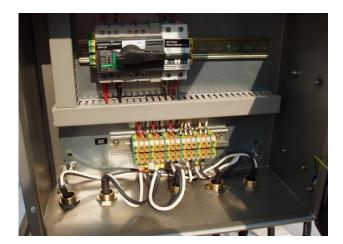

## **OL CABINET/UPS**

## **FEATURES**

ITO Navaids designs and manufactures a large variety of Control cabinets/UPS systems fully in compliance with the IALA Recommendation on the Marking of Man-Made Offshore Structures.

The system comes with a 96 hours UPS system, which can charged by main power and or solar panels.

The electronic system are in constant communication with the Marine lanterns, Floodlights, Obstruction lights and or Foghorns, monitoring the system. This will increase safety and an absolute minimum of maintenance and service. Depending on the project/Cliënt requirements the system can be build as per project and or third part specifications.