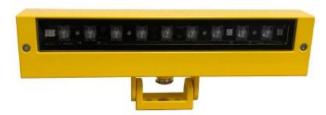

## LED FLOODLIGHT

Type WSV UAL

## **FEATURES**

The ITO WSV UAL is designed to fulfill the offshore requirements for illuminating ID Boards on Offshore Wind structures.

Using high intensity LEDs, Low power consumption means the floodlight is suitable for solar powered systems. No lamp changes are required. Maintenance costs are a fraction compared to lamp-based floodlights.

Lightcolor and anti-glare according to the German WSV regulations.