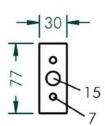

## **SPECIFICATIONS**

| Application       | LED floodlight                                          |
|-------------------|---------------------------------------------------------|
| Housing           | Aluminium AlSi12 (Leg. 230)                             |
| Power consumption | 21 Watt at 1354 Im output                               |
| Supply voltage    | 230 volt AC – DC optional                               |
| Cable entry       | M20 Stainless Steel                                     |
| Coating           | Seawater Resistant<br>Coating Traffic Yellow<br>RAL1023 |
| Temp Range        | -25°c – +55°c                                           |
| IP value          | IP65                                                    |
| LED life time     | L:90, B10>50.000h                                       |
| Lens/Cover        | ESG Glas                                                |
| Breather          | Goretex                                                 |
| Cable             | 6 meters standard.<br>3Gx1mm                            |
| Weight            | 1,7 kg                                                  |