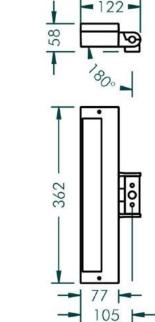

## **SPECIFICATIONS**

| Application       | LED floodlight                                          |
|-------------------|---------------------------------------------------------|
| Housing           | Aluminium AlSi12 (Leg. 230)                             |
| Power consumption | 21 Watt at 1354 Im output                               |
| Supply voltage    | 230 volt AC – DC optional                               |
| Cable entry       | M20 Stainless Steel                                     |
| Coating           | Seawater Resistant<br>Coating Traffic Yellow<br>RAL1023 |
| Temp Range        | -25°c – +55°c                                           |
| IP value          | IP65                                                    |
| LED life time     | L:90, B10>50.000h                                       |
| Lens/Cover        | ESG Glas                                                |
| Breather          | Goretex                                                 |
| Cable             | 6 meters standard.<br>3Gx1mm                            |
| Weight            | 1,7 kg                                                  |