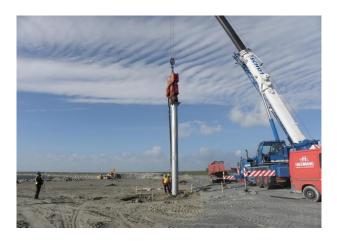

## **FEATURES**

ITO Navaids designs and manufactures a large variety of towers and platforms for many applications. Materials used to manufacture these products are galvanized steel, stainless steel, marine grade aluminium, fibre glass resin, polyethylene and or wood.

System Design to installation of structures, daymarks, battery boxes, lanterns and sound signals.

Towers are designed for the harsh marine environment, the tower offers excellent corrosion and weather resistance.