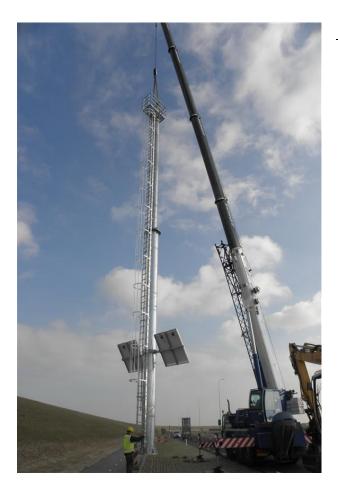

## **FEATURES**

ITO Navaids designs and manufactures a large variety of towers and platforms for many applications. Materials used to manufacture these products are galvanized steel, stainless steel, marine grade aluminium, fibre glass resin, polyethylene and or wood.

System Design to installation of structures, daymarks, battery boxes, lanterns and sound signals.

Towers are designed for the harsh marine environment, the tower offers excellent corrosion and weather resistance.