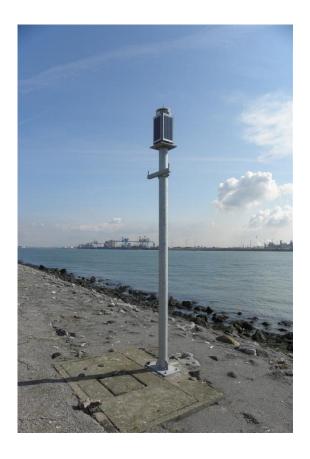

## **FEATURES**

ITO Navaids designs and manufactures a large variety of towers and platforms for many applications. Materials used to manufacture these products are galvanized steel, stainless steel, marine grade aluminium, fibre glass resin, polyethylene and or wood.

System Design to installation of structures, daymarks, battery boxes, lanterns and sound signals.

Towers are designed for the harsh marine environment, the tower offers excellent corrosion and weather resistance.