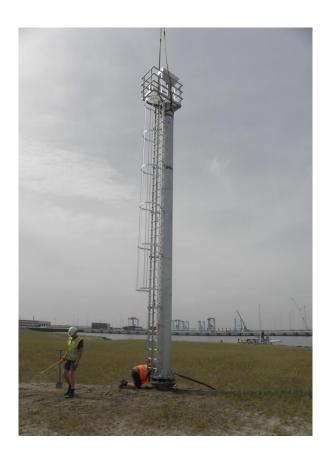

## **FEATURES**

ITO Navaids designs and manufactures a large variety of towers and platforms for many applications. Materials used to manufacture these products are galvanized steel, stainless steel, marine grade aluminium, fibre glass resin, polyethylene and or wood.

System Design to installation of structures, daymarks, battery boxes, lanterns and sound signals.

Towers are designed for the harsh marine environment, the tower offers excellent corrosion and weather resistance.