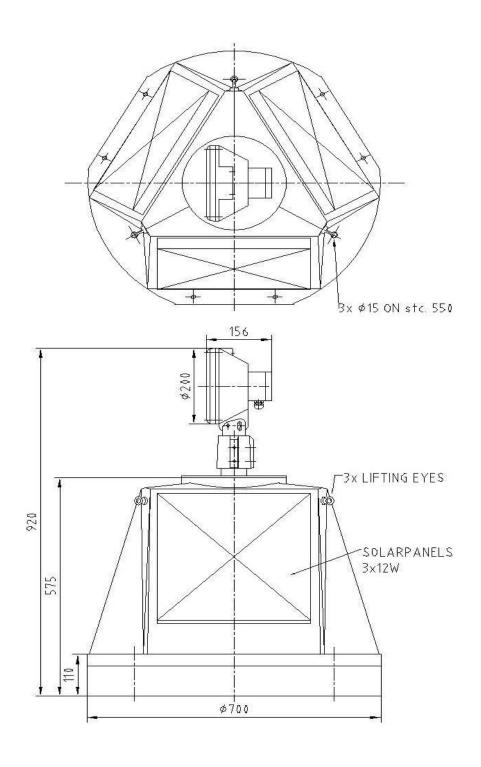

## **SPECIFICATIONS**

| Application       | Harbour entrance leading light                                        |
|-------------------|-----------------------------------------------------------------------|
| Material          | Self-coloured polyethylene                                            |
| Colour chromacity | Traffic Grey                                                          |
| Battery           | 110Ah – 12Vdc, charged by 3<br>integrated 12 watt solar<br>generators |
| Solar Panel       | 3x 12Watt Piek                                                        |
| Horizontal spread | more than 13 degrees                                                  |
| Weight            | 50 Kg                                                                 |
|                   |                                                                       |