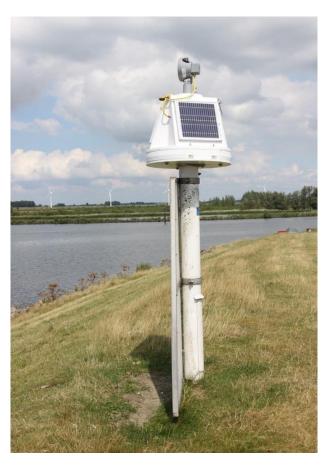

## **FEATURES**

The SPB300-NS100 is both versatile and cost-effective. This selfcontained solar powerd

beacon is compact, self-contained A cost-effective, medium intensity LED leading light with built-in current source. Different divergence angles can be factory set by means of various filters and reflector adjustments. The light source is formed by high intensity LEDs, each having its own reflector and optics. Light output can be set according to visibility. The beacon is designed to operate without servicing/maintenance for up to five years. Charge characteristics in dark conditions are superb. Due to its compactness, the beacon is especially suited for regions with low sun irradiation.

## **SPECIFICATIONS**

| Application       | Harbour entrance leading light                                        |
|-------------------|-----------------------------------------------------------------------|
| Material          | Self-coloured polyethylene                                            |
| Colour chromacity | Traffic Grey                                                          |
| Battery           | 110Ah – 12Vdc, charged by 3<br>integrated 12 watt solar<br>generators |
| Solar Panel       | 3x 12Watt Piek                                                        |
| Horizontal spread | more than 13 degrees                                                  |
| Weight            | 50 Kg                                                                 |
|                   |                                                                       |