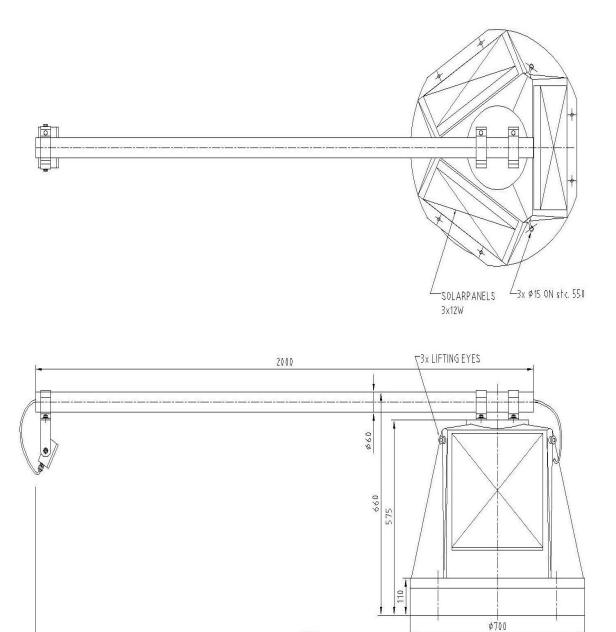

## **SPECIFICATIONS**

| Application       | Area Light, Docks, Windfarm,<br>Waterway signs, Harbors                   |
|-------------------|---------------------------------------------------------------------------|
| Material          | Self-coloured polyethylene                                                |
| Colour chromacity | Traffic Grey                                                              |
| Battery           | 2pcs 110Ah – 12Vdc, charged<br>by 3 integrated 18watt solar<br>generators |
| Solar Panel       | 3x 18Watt Piek                                                            |
| Power consumption | Depending on setting                                                      |
| Weight            | 85 Kg                                                                     |
|                   |                                                                           |

ITO NAVAIDS Dutch Marine Navigation Aids

2200

Ø700

110