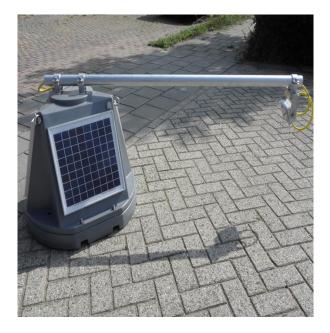

## **FEATURES**

The SPB300-AL350 is both versatile and cost-effective. This selfcontained solar powerd Area light beacon is compact, selfcontained.

The beacon is designed operate without to servicing/maintenance for up to five years. Charge characteristics in dark conditions are superb. Due to its compactness, the beacon is especially suited for regions with low sun irradiation.

## **SPECIFICATIONS**

| Application       | Area Light, Docks, Windfarm,<br>Waterway signs, Harbors                   |
|-------------------|---------------------------------------------------------------------------|
| Material          | Self-coloured polyethylene                                                |
| Colour chromacity | Traffic Grey                                                              |
| Battery           | 2pcs 110Ah – 12Vdc, charged<br>by 3 integrated 18watt solar<br>generators |
| Solar Panel       | 3x 18Watt Piek                                                            |
| Power consumption | Depending on setting                                                      |
| Weight            | 85 Kg                                                                     |
|                   |                                                                           |