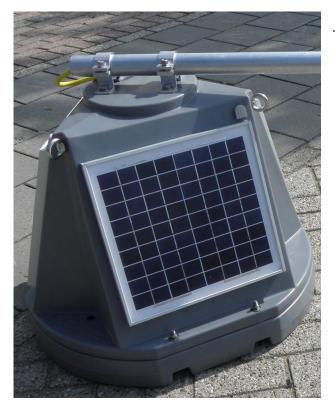

## **SELF-CONTAINED SOLAR POWER PACK**

Type SPB 300-PP

## **FEATURES**

The SPB300-PP is both versatile and cost-effective. This selfcontained solar power Pack is compact, self-contained .

The power pack is designed to operate without servicing/maintenance for up to five years. Charge characteristics in dark conditions are superb. Due to its compactness, the power pack is especially suited for regions with low sun irradiation.

## **SPECIFICATIONS**

| Application          | Windfarm, Offshore rig,<br>Buoys, Harbors                                                           |
|----------------------|-----------------------------------------------------------------------------------------------------|
| Material             | Self-coloured polyethylene                                                                          |
| Colour chromacity    | Traffic Grey                                                                                        |
| Battery              | 2pcs 97Ah – 12Vdc GEL, or 2<br>pcs 110Ah AGM charged by<br>3 integrated 18 watt solar<br>generators |
| Solar Panel          | 3x 18Watt Piek                                                                                      |
| Date Calendar Module | As option                                                                                           |
| Weight               | 80 Kg                                                                                               |
|                      |                                                                                                     |