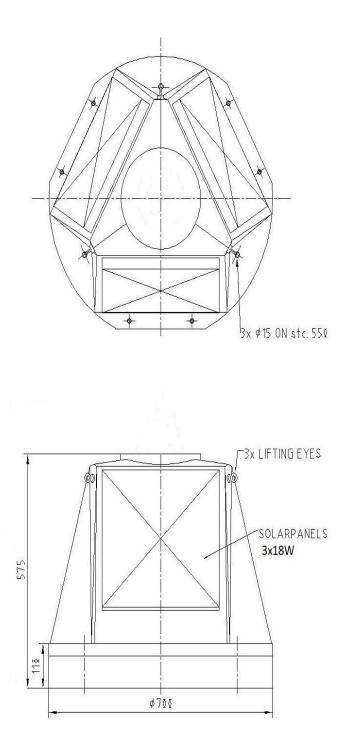

## **SPECIFICATIONS**

| Application          | Windfarm, Offshore rig,<br>Buoys, Harbors                                                           |
|----------------------|-----------------------------------------------------------------------------------------------------|
| Material             | Self-coloured polyethylene                                                                          |
| Colour chromacity    | Traffic Grey                                                                                        |
| Battery              | 2pcs 97Ah – 12Vdc GEL, or 2<br>pcs 110Ah AGM charged by<br>3 integrated 18 watt solar<br>generators |
| Solar Panel          | 3x 18Watt Piek                                                                                      |
| Date Calendar Module | As option                                                                                           |
| Weight               | 80 Kg                                                                                               |
|                      |                                                                                                     |