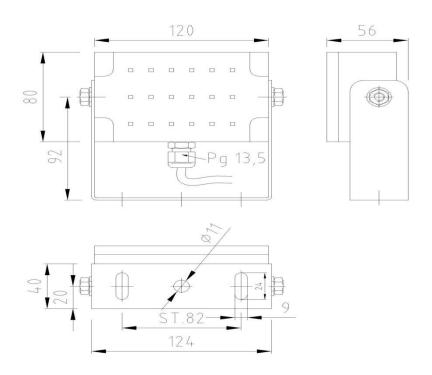

## **SPECIFICATIONS**

| Application       | LED floodlight                                          |
|-------------------|---------------------------------------------------------|
| Housing           | ABS, sealed for life, non openable.                     |
| Power consumption | At max. light, output is 4watt                          |
| Supply voltage    | 12-30 volt DC or 230 volt AC                            |
| Cable entry       | M20 Brass nickel cable gland                            |
| Cable length      | Shielded Power supply cable,<br>6 meter standard length |
| Temp Range        | -40°c – +55°c                                           |
| IP value          | IP67                                                    |
| LED life time     | 100.000 Hours                                           |
| Lens/Cover        | UV resistant makrolon, Glued<br>and screwed             |
| Weight            | 5 kg                                                    |
| LED Color         | White. $\rightarrow$ 3500K – 4500K                      |
|                   |                                                         |