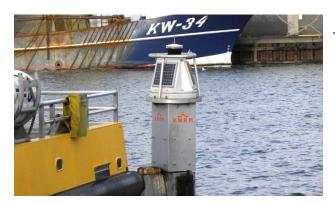

## **SELF-CONTAINED SOLAR POWERED LED BEACON**

Type SPB 300 5 NM

## **FEATURES**

The SPB 300 5 NM is both versatile and cost-effective. This five-mile LED beacon is a compact, self-contained solar powered beacon available in red, green, amber, white and black. The lantern is provided with a scattering lens to provide consistent horizontal divergence. The light source is formed by horizontally placed high intensity LEDs. Output can be set according to visibility.

The beacon can be synchronized via the ITO sync GPS receiver and is designed to operate without servicing/maintenance for up to five years. Charge characteristics in dark conditions are superb. Especially suited for regions with low sun irradiation.