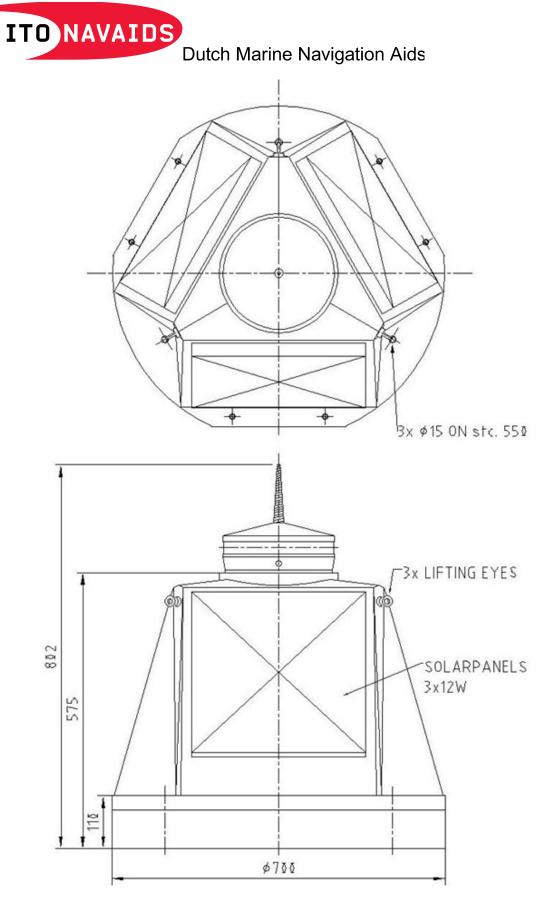

## **SPECIFICATIONS**

| Application           | LED solar powered beacon,                                                                                                                     |
|-----------------------|-----------------------------------------------------------------------------------------------------------------------------------------------|
| Material              | Self-coloured polyethylene                                                                                                                    |
| Colour chromacity     | Meets IALA specifications                                                                                                                     |
| Flasher               | Charge regulator function. Infrared remote control can set any of the 256 pre- programmed IALA flash codes. Daylight sensor can be field set. |
| Electrical parameters | Battery voltage and day/night switching point can be read                                                                                     |
| Battery               | 100 or 200 amp placed within<br>the housing, charged by 3<br>integrated 12 watt solar<br>generators                                           |
| Mounting              | Provided with three holes on a 550 mm circle for easy mounting on buoys or stanchions                                                         |