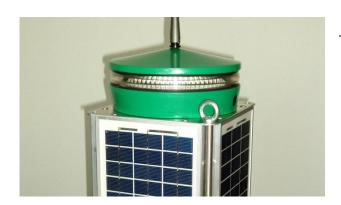

## **FEATURES**

The SPB 70 is both versatile and cost-effective. This five-mile LED beacon is compact, self-contained and available in red, green, amber and white. The light source is formed from high intensity LEDs. Output can be set according to visibility. The beacon can be synchronised via the ITO sync GPS receiver and is designed to operate without servicing/maintenance for up to five years. Charge characteristics in dark conditions are superb.

Due to its compactness, the beacon is especially suited for regions with low sun irradiation. Compared to conventional lanterns, this beacon has large vertical divergence, good emitted light intensity, LED long life expectancy and high reliability.