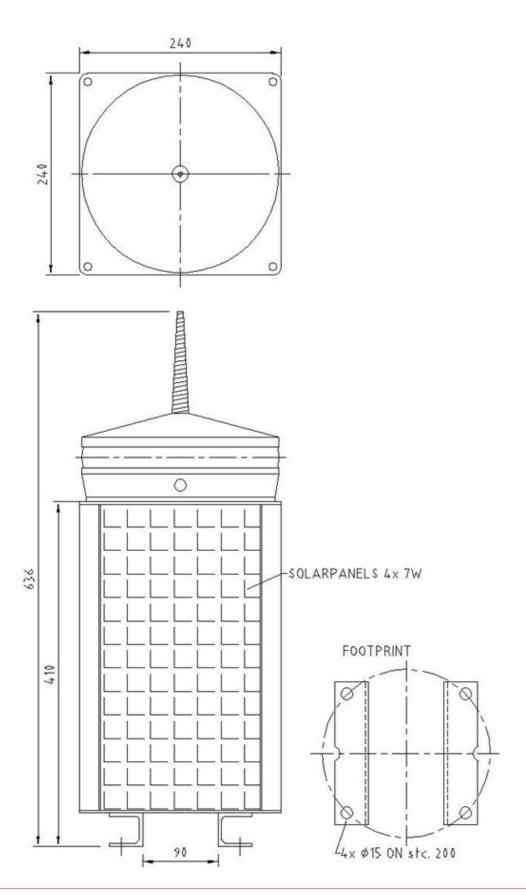

## **SPECIFICATIONS**

|  | Application           | LED solar powered beacon                                                                                                                      |
|--|-----------------------|-----------------------------------------------------------------------------------------------------------------------------------------------|
|  | Material              | Marine grade aluminium with 2 layers of high impact epoxy coating. Self-coloured polyethylene. Colour is the same as the emitted light.       |
|  | Colour chromacity     | Meets IALA specifications                                                                                                                     |
|  | Flasher               | Charge regulator function. Infrared remote control can set any of the 256 pre- programmed IALA flash codes. Daylight sensor can be field set. |
|  | Electrical parameters | Battery voltage and day/night switching point can be read                                                                                     |
|  | Battery               | 48 amp placed within the housing and charged by 4 integrated 7 watt generators.                                                               |
|  | Range at T = 0.74     | 5 nautical miles                                                                                                                              |
|  | Weight                | 24 kg (with storage battery)                                                                                                                  |
|  |                       |                                                                                                                                               |