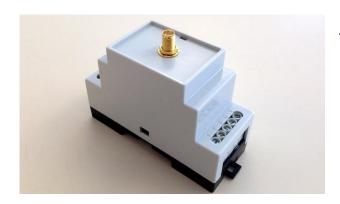

## **GPS SYNCHRONISATION**

Type GPS Sync

## **FEATURES**

A GPS time-controlled synchronisation pulse harmonised to UTC 00:00:00. With an astronomical clock for day/night light control and external GPS antenna, the GPS can synchronise all Navigation Lights and is suitable for mounting on din rails.

Affording low power consumption and designed for low power battery operation, it is plug and play and easy to maintain.

## **SPECIFICATIONS**

| Application           | GPS synchronisation                                 |
|-----------------------|-----------------------------------------------------|
| Power supply          | 9-30 VDC (12 VDC nominal)                           |
| Power consumption     | < 0.2 W nominal                                     |
| GPS Antenna connector | BNC Female                                          |
| Dimensions            | 85(L), 35(W), 60(H) (mm)                            |
| Weight                | 150 g                                               |
| Mounting              | Din rail or stainless steel cabinet for outdoor use |