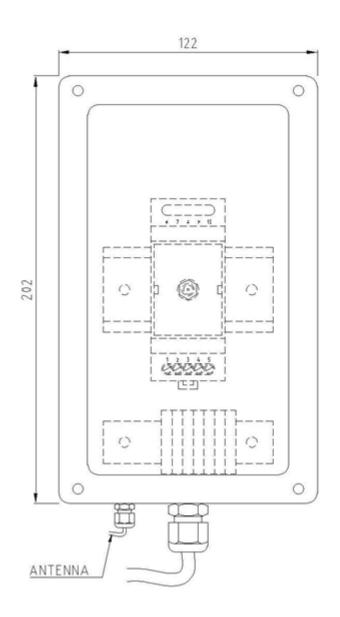

## **SPECIFICATIONS**

| Application           | GPS synchronisation                                 |
|-----------------------|-----------------------------------------------------|
| Power supply          | 9-30 VDC (12 VDC nominal)                           |
| Power consumption     | < 0.2 W nominal                                     |
| GPS Antenna connector | BNC Female                                          |
| Dimensions            | 85(L), 35(W), 60(H) (mm)                            |
| Weight                | 150 g                                               |
| Mounting              | Din rail or stainless steel cabinet for outdoor use |