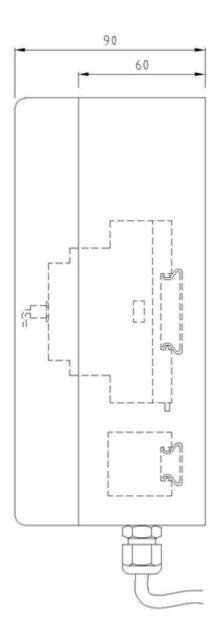

## **SPECIFICATIONS**

| Application           | GPS synchronisation                                 |
|-----------------------|-----------------------------------------------------|
| Power supply          | 9-30 VDC (12 VDC nominal)                           |
| Power consumption     | < 0.2 W nominal                                     |
| GPS Antenna connector | BNC Female                                          |
| Dimensions            | 85(L), 35(W), 60(H) (mm)                            |
| Weight                | 150 g                                               |
| Mounting              | Din rail or stainless steel cabinet for outdoor use |